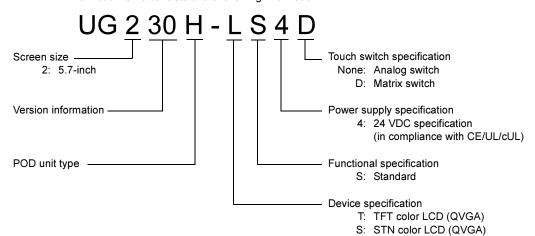

## **POD Models**

The model name consists of the following information.

The following models are available.

| Series and Size          | Model Name  | Specifications                                                | Remarks                  |
|--------------------------|-------------|---------------------------------------------------------------|--------------------------|
| UG230 series<br>5.7-inch | UG230H-TS4  | TFT color, 320 × 240 dots, analog switch DC power supply      | Compliant with CE/UL/cUL |
|                          | UG230H-TS4D | TFT color, 320 × 240 dots, matrix switch DC power supply      | Compliant with CE/UL/cUL |
|                          | UG230H-SS4  | STN color, 320 × 240 dots, analog switch DC power supply      | Compliant with CE/UL/cUL |
|                          | UG230H-SS4D | STN color, 320 × 240 dots, matrix switch DC power supply      | Compliant with CE/UL/cUL |
|                          | UG230H-LS4  | STN monochrome, 320 × 240 dots, analog switch DC power supply | Compliant with CE/UL/cUL |
|                          | UG230H-LS4D | STN monochrome, 320 × 240 dots, matrix switch DC power supply | Compliant with CE/UL/cUL |

L: STN monochrome LCD (QVGA)