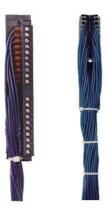

## 6ES7922-3BD20-5AB0

S7-300 FRONT CON. W. SINGLE COR. 3.2  $\rm M$ 

Front connector for SIMATIC S7-300 20 pole (6ES7392-1AJ00-0AA0) with 20 single cores 0.5 mm2, Single cores H05V-K, Screw version VPE=5 units L = 3.2 m  $\,$ 

| target system                                                                          | SIMATIC S7-300                                                           |
|----------------------------------------------------------------------------------------|--------------------------------------------------------------------------|
| suitability for use                                                                    | Digital I/O modules                                                      |
| product type designation                                                               | Flexible connection                                                      |
| product designation                                                                    | Front connector with single cores                                        |
| Product properties, functions, components / general / header                           |                                                                          |
| connector type                                                                         | 6ES7392-1AJ00-0AA0                                                       |
| wire length                                                                            | 3.2 m                                                                    |
| design of cable                                                                        | H05V-K                                                                   |
| material / of the connection cable sheath                                              | PVC                                                                      |
| color / of cable sheath                                                                | blue                                                                     |
| RAL color number                                                                       | RAL 5010                                                                 |
| outer diameter / of cable sheath                                                       | 2.2 mm; bundled single cores                                             |
| conductor cross section / rated value                                                  | 0.5 mm²                                                                  |
| marking / of cores                                                                     | Number consecutively from 1 to 20 in white adapter contact = core number |
| type of connecting terminal                                                            | Screw-type terminal                                                      |
| number of channels                                                                     | 20                                                                       |
| number of poles                                                                        | 20; of the front connector                                               |
| Operating data / header                                                                |                                                                          |
| operating voltage / at DC                                                              |                                                                          |
| rated value                                                                            | 24 V                                                                     |
| • maximum                                                                              | 30 V                                                                     |
| continuous current / with simultaneous load on all cores / at DC / maximum permissible | 1.5 A                                                                    |
| ambient temperature                                                                    |                                                                          |
| during storage                                                                         | -30 +70 °C                                                               |
| during operation                                                                       | 0 60 °C                                                                  |
| General data / header                                                                  |                                                                          |
| certificate of suitability / cULus approval                                            | No                                                                       |
| suitability for interaction                                                            |                                                                          |
| • input card PLC                                                                       | Yes                                                                      |
| PLC output card                                                                        | Yes                                                                      |
| suitability for use                                                                    |                                                                          |
| digital signal transmission                                                            | Yes                                                                      |
| analog signal transmission                                                             | No                                                                       |
| type of electrical connection                                                          |                                                                          |
| • in the field                                                                         | other                                                                    |
|                                                                                        | Screw-type terminal                                                      |
| • on enclosure                                                                         | Screw-type terrilinal                                                    |
| on enclosure  reference code / according to IEC 81346-2                                | WG                                                                       |