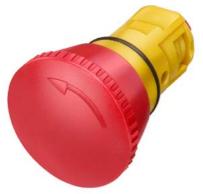

## **SIEMENS**

Data sheet 3SB2000-1AC01

Emergency stop mushroom pushbutton, 16 mm, round, plastic, red latching, with rotate-to-unlatch mechanism, according to ISO 13850  $\,$ 

| product brand name                                             | SIRIUS                                                                  |
|----------------------------------------------------------------|-------------------------------------------------------------------------|
| product designation                                            | EMERGENCY STOP mushroom pushbuttons                                     |
| design of the product                                          | Single device round with positive latching in accordance with ISO 13850 |
| product type designation                                       | 3SB2                                                                    |
| Enclosure                                                      |                                                                         |
| number of command points                                       | 1                                                                       |
| Actuator                                                       |                                                                         |
| design of the actuating element                                | EMERGENCY STOP mushroom pushbutton                                      |
| principle of operation of the actuating element                | latching                                                                |
| product extension optional light source                        | No                                                                      |
| color of the actuating element                                 | red                                                                     |
| material of the actuating element                              | plastic                                                                 |
| outer diameter of the actuating element                        | 28.5 mm                                                                 |
| type of unlocking device                                       | rotate-to-unlatch mechanism                                             |
| number of switching positions                                  | 2                                                                       |
| Front ring                                                     |                                                                         |
| product component front ring                                   | No                                                                      |
| Holder                                                         |                                                                         |
| material of the holder                                         | Plastic                                                                 |
| General technical data                                         |                                                                         |
| product function                                               |                                                                         |
| <ul> <li>EMERGENCY OFF function</li> </ul>                     | Yes                                                                     |
| EMERGENCY STOP function                                        | Yes                                                                     |
| protection class IP                                            | IP65                                                                    |
| vibration resistance according to IEC 60068-2-6                | 20 200 Hz: 5g                                                           |
| operating frequency maximum                                    | 1 000 1/h                                                               |
| mechanical service life (operating cycles) typical             | 300 000                                                                 |
| reference code according to IEC 81346-2                        | S                                                                       |
| Substance Prohibitance (Date)                                  | 07/01/2006                                                              |
| Weight                                                         | 0.02 kg                                                                 |
| Connections/ Terminals                                         |                                                                         |
| tightening torque of the screws in the bracket maximum         | 0.4 N·m                                                                 |
| Safety related data                                            |                                                                         |
| proportion of dangerous failures                               |                                                                         |
| <ul> <li>with low demand rate according to SN 31920</li> </ul> | 20 %                                                                    |
| with high demand rate according to SN 31920                    | 20 %                                                                    |
| B10 value with high demand rate according to SN 31920          | 100 000                                                                 |
| failure rate [FIT] with low demand rate according to SN 31920  | 100 FIT                                                                 |
| IEC 61508                                                      |                                                                         |
|                                                                |                                                                         |