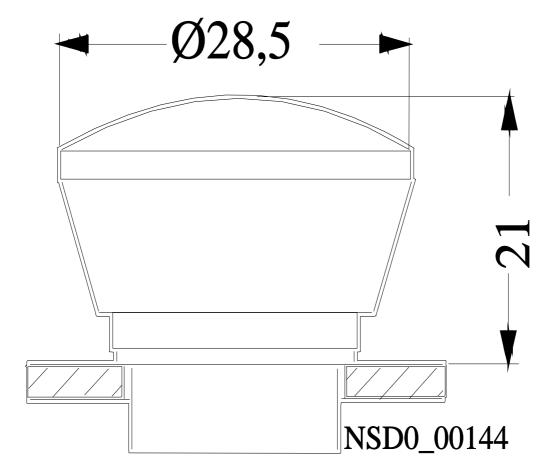

| T1 value for proof test interval or service life according to IEC 61508                | 20 a                       |  |
|----------------------------------------------------------------------------------------|----------------------------|--|
| Ambient conditions                                                                     |                            |  |
| ambient temperature                                                                    |                            |  |
| <ul> <li>during operation</li> </ul>                                                   | -25 +70 °C                 |  |
| during storage                                                                         | -40 +80 °C                 |  |
| environmental category during operation according to IEC 60721                         | 3K6                        |  |
| Installation/ mounting/ dimensions                                                     |                            |  |
|                                                                                        |                            |  |
| fastening method                                                                       | front plate mounting       |  |
| shape of the installation opening                                                      | front plate mounting round |  |
|                                                                                        |                            |  |
| shape of the installation opening                                                      | round                      |  |
| shape of the installation opening mounting diameter                                    | round<br>16 mm             |  |
| shape of the installation opening mounting diameter mounting height                    | round<br>16 mm<br>21 mm    |  |
| shape of the installation opening mounting diameter mounting height installation width | round 16 mm 21 mm 28.5 mm  |  |