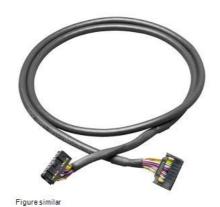

## CONNECTING CABLE S7 UNSHIELDED 3.0M

Connecting cable unshielded for SIMATIC S7-300/1500 between front connector module and Connection module 16x0.14 mm2 with IDC connectors, Length =  $3.0\,$  m

| target system                                                | SIMATIC S7-300 / 1500                 |
|--------------------------------------------------------------|---------------------------------------|
| suitability for use                                          | Digital I/O modules                   |
| product type designation                                     | Fully modular connection              |
| product designation                                          | Pre-assembled round cable             |
| Operating data / header                                      |                                       |
| operating voltage / at DC                                    |                                       |
| • rated value                                                | 24 V                                  |
| • maximum                                                    | 60 V                                  |
| ambient temperature                                          |                                       |
| during operation                                             | 0 60 °C                               |
| during storage                                               | -30 +70 °C                            |
| General data / header                                        |                                       |
| suitability for interaction                                  |                                       |
| • input card PLC                                             | Yes                                   |
| PLC output card                                              | Yes                                   |
| suitability for use                                          |                                       |
| <ul> <li>digital signal transmission</li> </ul>              | Yes                                   |
| <ul> <li>analog signal transmission</li> </ul>               | No                                    |
| Product properties, functions, components / general / header |                                       |
| number of channels                                           | 8                                     |
| design of cable                                              | Round cable                           |
| wire length                                                  | 3 m                                   |
| number of poles                                              | 16                                    |
| number of conductors / of connection cable                   | 16                                    |
| conductor cross section / rated value                        | 0.14 mm²                              |
| color / of cable sheath                                      | Black                                 |
| outer diameter / of cable sheath                             | 6.5 mm                                |
| material / of the connection cable sheath                    | PVC                                   |
| connector type                                               | IDC connector                         |
| type of electrical connection / on enclosure                 | Connector strip                       |
| number of poles / at the 1st interface                       | 16; cable side front connector module |
| type of electrical connection / in the field                 | Connector strip                       |
| number of poles / at the 2nd interface                       | 16; on the connection module          |
| certificate of suitability                                   |                                       |
| cULus approval                                               | No                                    |
| reference code / according to IEC 81346-2                    | WG                                    |
| net weight                                                   | 0.235 kg                              |
|                                                              |                                       |