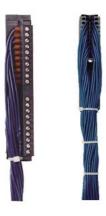

## 6ES7922-3BC50-0AC0

S7-300 Front. Conn. W. Single core 2.5 M

Front connector for SIMATIC S7-300 40 pole (6ES7392-1AM00-0AA0) with 40 single cores 0.5 mm2, Single cores H05V-K, Screw version VPE=1 unit L = 2.5 m

| target system                                                                          | SIMATIC S7-300                                                           |
|----------------------------------------------------------------------------------------|--------------------------------------------------------------------------|
| suitability for use                                                                    | Digital I/O modules                                                      |
| product type designation                                                               | Flexible connection                                                      |
| product designation                                                                    | Front connector with single cores                                        |
| Product properties, functions, components / general / header                           |                                                                          |
| connector type                                                                         | 6ES7392-1AM00-0AA0                                                       |
| wire length                                                                            | 2.5 m                                                                    |
| design of cable                                                                        | H05V-K                                                                   |
| material / of the connection cable sheath                                              | PVC                                                                      |
| color / of cable sheath                                                                | blue                                                                     |
| RAL color number                                                                       | RAL 5010                                                                 |
| outer diameter / of cable sheath                                                       | 2.2 mm; bundled single cores                                             |
| conductor cross section / rated value                                                  | 0.5 mm²                                                                  |
| marking / of cores                                                                     | Number consecutively from 1 to 40 in white adapter contact = core number |
| type of connecting terminal                                                            | Screw-type terminal                                                      |
| number of channels                                                                     | 40                                                                       |
| number of poles                                                                        | 40; of the front connector                                               |
| Operating data / header                                                                |                                                                          |
| operating voltage / at DC                                                              |                                                                          |
| rated value                                                                            | 24 V                                                                     |
| maximum                                                                                | 30 V                                                                     |
| continuous current / with simultaneous load on all cores / at DC / maximum permissible | 1.5 A                                                                    |
| ambient temperature                                                                    |                                                                          |
| during storage                                                                         | -30 +70 °C                                                               |
| during operation                                                                       | 0 60 °C                                                                  |
| General data / header                                                                  |                                                                          |
| certificate of suitability / cULus approval                                            | No                                                                       |
| suitability for interaction                                                            |                                                                          |
| • input card PLC                                                                       | Yes                                                                      |
| PLC output card                                                                        | Yes                                                                      |
| suitability for use                                                                    |                                                                          |
| <ul> <li>digital signal transmission</li> </ul>                                        | Yes                                                                      |
| analog signal transmission                                                             | No                                                                       |
| type of electrical connection                                                          |                                                                          |
| • in the field                                                                         | other                                                                    |
| • on enclosure                                                                         | Screw-type terminal                                                      |
| reference code / according to IEC 81346-2                                              | WG                                                                       |
| net weight                                                                             | 1.1 kg                                                                   |
| <u> </u>                                                                               |                                                                          |