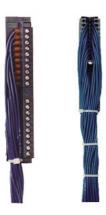

## 6ES7922-3BC50-0AB0

S7-300 Front. Conn. W. Single core 2.5 M

Front connector for SIMATIC S7-300 20 pole (6ES7392-1AJ00-0AA0) with 20 single cores 0.5 mm2, Single cores H05V-K, Screw version VPE=1 unit L = 2.5 m

| target system                                                                          | SIMATIC S7-300                                                           |
|----------------------------------------------------------------------------------------|--------------------------------------------------------------------------|
| suitability for use                                                                    | Digital I/O modules                                                      |
| product type designation                                                               | Flexible connection                                                      |
| product designation                                                                    | Front connector with single cores                                        |
| Product properties, functions, components / general / header                           |                                                                          |
| connector type                                                                         | 6ES7392-1AJ00-0AA0                                                       |
| wire length                                                                            | 2.5 m                                                                    |
| design of cable                                                                        | H05V-K                                                                   |
| material / of the connection cable sheath                                              | PVC                                                                      |
| color / of cable sheath                                                                | blue                                                                     |
| RAL color number                                                                       | RAL 5010                                                                 |
| outer diameter / of cable sheath                                                       | 2.2 mm; bundled single cores                                             |
| conductor cross section / rated value                                                  | 0.5 mm²                                                                  |
| marking / of cores                                                                     | Number consecutively from 1 to 20 in white adapter contact = core number |
| type of connecting terminal                                                            | Screw-type terminal                                                      |
| number of channels                                                                     | 20                                                                       |
| number of poles                                                                        | 20; of the front connector                                               |
| Operating data / header                                                                |                                                                          |
| operating voltage / at DC                                                              |                                                                          |
| rated value                                                                            | 24 V                                                                     |
| maximum                                                                                | 30 V                                                                     |
| continuous current / with simultaneous load on all cores / at DC / maximum permissible | 1.5 A                                                                    |
| ambient temperature                                                                    |                                                                          |
| during storage                                                                         | -30 +70 °C                                                               |
| during operation                                                                       | 0 60 °C                                                                  |
| General data / header                                                                  |                                                                          |
| certificate of suitability / cULus approval                                            | No                                                                       |
| suitability for interaction                                                            |                                                                          |
| • input card PLC                                                                       | Yes                                                                      |
| PLC output card                                                                        | Yes                                                                      |
| suitability for use                                                                    |                                                                          |
| <ul> <li>digital signal transmission</li> </ul>                                        | Yes                                                                      |
| analog signal transmission                                                             | No                                                                       |
| type of electrical connection                                                          |                                                                          |
| • in the field                                                                         | other                                                                    |
| • on enclosure                                                                         | Screw-type terminal                                                      |
| reference code / according to IEC 81346-2                                              | WG                                                                       |
| net weight                                                                             | 0.61 kg                                                                  |
| <u> </u>                                                                               |                                                                          |