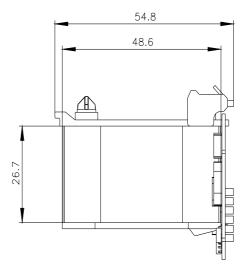

## 3RT2934-5NB31

magnetic coil, 20-33 V AC/DC, 50/60 Hz, with integrated varistor, for contactor 3RT2.3.-.N

| product brand name                                                                | SIRIUS                                                     |
|-----------------------------------------------------------------------------------|------------------------------------------------------------|
| product category                                                                  | Solenoid coils                                             |
| product designation                                                               | Magnet coil                                                |
| General technical data                                                            |                                                            |
| Substance Prohibitance (Date)                                                     | 10/01/2014                                                 |
| SVHC substance name                                                               | Lead - 7439-92-1<br>Lead monoxide (lead oxide) - 1317-36-8 |
| Weight                                                                            | 0.27 kg                                                    |
| type of voltage of the control supply voltage                                     | AC/DC                                                      |
| control supply voltage 1 at AC                                                    |                                                            |
| • at 50 Hz                                                                        | 20 33 V                                                    |
| • at 60 Hz                                                                        | 20 33 V                                                    |
| control supply voltage 2 at AC                                                    |                                                            |
| • at 50 Hz rated value                                                            | 33 V                                                       |
| • at 60 Hz rated value                                                            | 33 V                                                       |
| control supply voltage frequency                                                  |                                                            |
| • 1 rated value                                                                   | 50 Hz                                                      |
| 2 rated value                                                                     | 60 Hz                                                      |
| control supply voltage 1 at DC                                                    | 20 33 V                                                    |
| control supply voltage 2 at DC rated value                                        | 33 V                                                       |
| operating range factor control supply voltage rated value of<br>magnet coil at AC |                                                            |
| • at 50 Hz                                                                        | 0.8 1.1                                                    |
| • at 60 Hz                                                                        | 0.8 1.1                                                    |
| apparent pick-up power of magnet coil at AC                                       |                                                            |
| ● at 50 Hz                                                                        | 40 VA                                                      |
| • at 60 Hz                                                                        | 40 VA                                                      |
| inductive power factor with closing power of the coil                             |                                                            |
| • at 50 Hz                                                                        | 0.95                                                       |
| • at 60 Hz                                                                        | 0.95                                                       |
| apparent holding power of magnet coil at AC                                       |                                                            |
| • at 50 Hz                                                                        | 2 VA                                                       |
| • at 60 Hz                                                                        | 2 VA                                                       |
| inductive power factor with the holding power of the coil                         |                                                            |
| • at 50 Hz                                                                        | 0.95                                                       |
| • at 60 Hz                                                                        | 0.95                                                       |
| Approvals Certificates                                                            |                                                            |
| General Product Approval                                                          | EMV Marine / Shipping                                      |