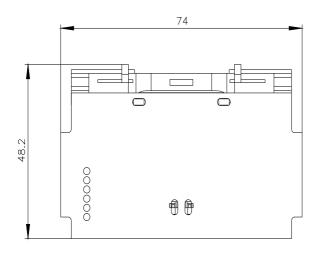

## 3RT2934-5NB31

magnetic coil, 20-33 V AC/DC, 50/60 Hz, with integrated varistor, for contactor 3RT2.3.-.N

| product brand name                                                                | SIRIUS                                                     |
|-----------------------------------------------------------------------------------|------------------------------------------------------------|
| product category                                                                  | Solenoid coils                                             |
| product designation                                                               | Magnet coil                                                |
| General technical data                                                            |                                                            |
| Substance Prohibitance (Date)                                                     | 10/01/2014                                                 |
| SVHC substance name                                                               | Lead - 7439-92-1<br>Lead monoxide (lead oxide) - 1317-36-8 |
| Weight                                                                            | 0.27 kg                                                    |
| type of voltage of the control supply voltage                                     | AC/DC                                                      |
| control supply voltage 1 at AC                                                    |                                                            |
| • at 50 Hz                                                                        | 20 33 V                                                    |
| • at 60 Hz                                                                        | 20 33 V                                                    |
| control supply voltage 2 at AC                                                    |                                                            |
| • at 50 Hz rated value                                                            | 33 V                                                       |
| • at 60 Hz rated value                                                            | 33 V                                                       |
| control supply voltage frequency                                                  |                                                            |
| • 1 rated value                                                                   | 50 Hz                                                      |
| 2 rated value                                                                     | 60 Hz                                                      |
| control supply voltage 1 at DC                                                    | 20 33 V                                                    |
| control supply voltage 2 at DC rated value                                        | 33 V                                                       |
| operating range factor control supply voltage rated value of<br>magnet coil at AC |                                                            |
| • at 50 Hz                                                                        | 0.8 1.1                                                    |
| • at 60 Hz                                                                        | 0.8 1.1                                                    |
| apparent pick-up power of magnet coil at AC                                       |                                                            |
| ● at 50 Hz                                                                        | 40 VA                                                      |
| • at 60 Hz                                                                        | 40 VA                                                      |
| inductive power factor with closing power of the coil                             |                                                            |
| • at 50 Hz                                                                        | 0.95                                                       |
| • at 60 Hz                                                                        | 0.95                                                       |
| apparent holding power of magnet coil at AC                                       |                                                            |
| • at 50 Hz                                                                        | 2 VA                                                       |
| • at 60 Hz                                                                        | 2 VA                                                       |
| inductive power factor with the holding power of the coil                         |                                                            |
| • at 50 Hz                                                                        | 0.95                                                       |
| • at 60 Hz                                                                        | 0.95                                                       |
| Approvals Certificates                                                            |                                                            |
| General Product Approval                                                          | EMV Marine / Shipping                                      |